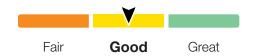

#### Oct 10 - Nov 7, 2023

Your energy use was higher than efficient homes by

30%

You used less energy than similar homes

View your Home Energy Survey

EASY LOGIN