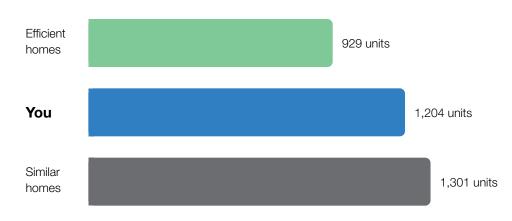

## How you compare to others

Efficient homes represent the 20% of similar homes in your comparison group that used the least energy this period.

A unit is a combined measurement of electricity (kWh) and natural gas (therms) use.

#### Oct 10 - Nov 7, 2023

Your energy use was higher than efficient homes by

30%

You used less energy than similar homes

View your Home Energy Survey

EASY LOGIN